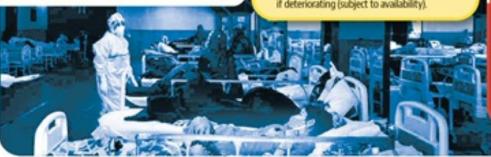

### New Covid-19 treatment guidelines

The All India Institute of Medical Sciences and Indian Council of Medical Research (ICMR) have issued new guidelines to identify Covid-19 treatment based on three levels of seriousness – mild, moderate and severe. A look at the new protocol